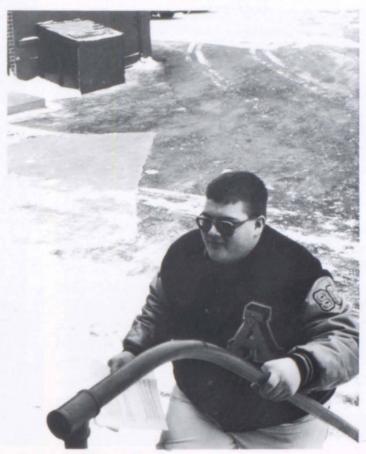

I LOVE INTERRUPTING! Tony Bush is the office student third hour. Tony said, 'I like picking up slips because I get to interrupt teachers."

D. Lowe

lunch. Everyone got to experience a variety of Mexican foods at Chi Chi's lunch buffet.