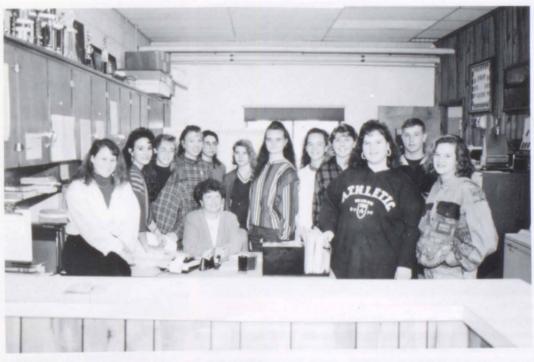

J. Ortman

Office Practice Seated: Phyllis Shaw Back row: Jennifer Denniston, Jenny Powelson, Denise McElhaney, Heather VanZee, Chris Porter, Dena Kostuk, Shawna Bornemann, Shelby Osborn, Angie Brzak, Leandra Saylor, Kevin Gavenda and Tressa Saylor.