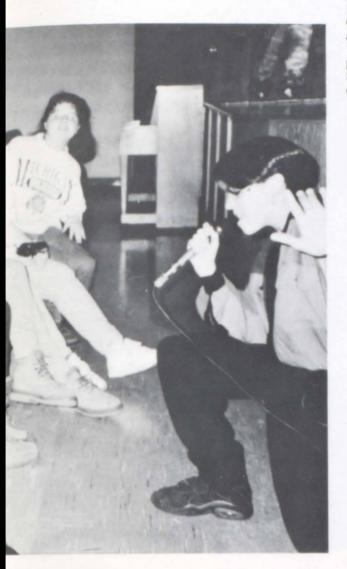

HE'S SO CUTE! Shelby Osborn, Kerri McCrimmon, Lisa Maier, Christina Pena, Lacey Crocker, and Amber Polash watch as "Moses" sings to them. The performer serenaded them in Spanish at the Culture Club outing.